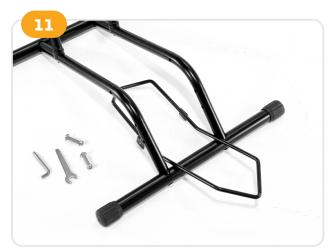

**16.**The bike stand should look like this after assembly. Make sure all the screws are tight enough before use.