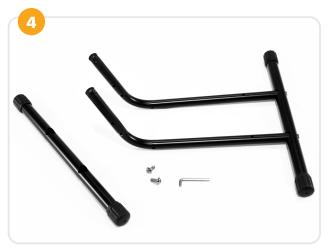

**6.** Separate the third bracket, the 2 solitary gaskets and 2 screws for the next step.

7. Add 1 solitaty gasket to each end of the third bracket.

**8.** Add the third bracket to the brackets attached to the transverse tube.

**9.** Fit the screw from the bottom up, joining the third bracket to the brackets attached to the transverse tube.

**10.** Tighten the screw, joining the third bracket to the brackets attached to the transverse tube.