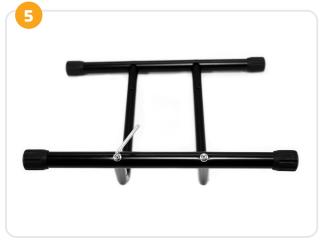

**11.** Separate the wheel frame, 2 screws with nut, and hex key.

**12.** There are three holes in this model: number 1 is for tires 4" wide, number 2 is for tires 3" and number 3 is for tires 2" or smaller.

**13.** Fit the wheel frame to the 2 brackets and the bolts with nuts.

**14.** Tighten the nut screws using the open-end wrench on one side and the hexagonal wrench on the other.

**15.** Tighten the nut screws using the open-end wrench on one side and the hexagonal wrench on the other.