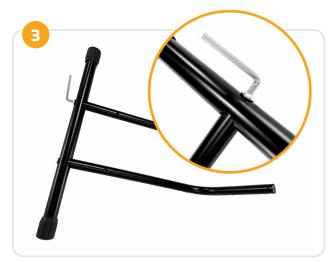

**6.** Separate the third bracket, the 2 solitary gaskets and 2 screws for the next step.

7. Add 1 solitaty gasket to each end of the third bracket.

**8.** Add the third bracket to the brackets attached to the transverse tube.

**9.** Fit the screw from the bottom up, joining the third bracket to the brackets attached to the transverse tube.

**10.** Tighten the screw, joining the third bracket to the brackets attached to the transverse tube.