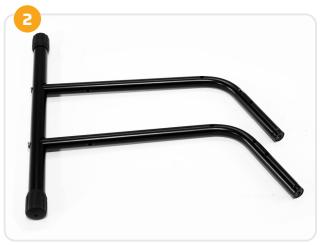

## **BIKE STAND ASSEMBLY**

Follow the instructions to assemble it correctly:

**1.** Separate a transverse tube, two brackets and two screws.

**3.** Tighten the screw using the hexagonal wrench that comes with the set.

**5.** Tighten the 2 screws using the hexagonal wrench that comes with the set.

**2.** Join the two brackets to the transversal tube, inserting the two screws to join the parts.

**4.** Attach the other transverse tube to the two brackets.