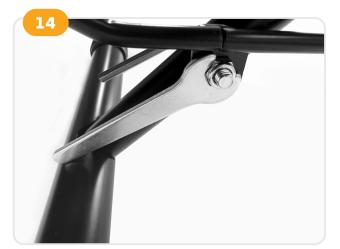

**13.** Fit the wheel frame to the 2 brackets and the bolts with nuts.

**14.** Tighten the nut screws using the open-end wrench on one side and the hexagonal wrench on the other.

**15.** Tighten the nut screws using the open-end wrench on one side and the hexagonal wrench on the other.