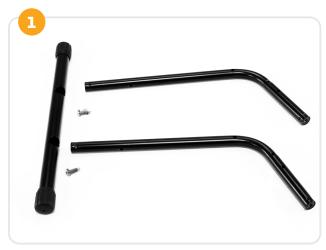

## **BIKE STAND ASSEMBLY**

Follow the instructions to assemble it correctly:

**1.** Separate a transverse tube, two brackets and two screws.

**3.** Tighten the screw using the hexagonal wrench that comes with the set.

**5.** Tighten the 2 screws using the hexagonal wrench that comes with the set.

**2.** Join the two brackets to the transversal tube, inserting the two screws to join the parts.

**4.** Attach the other transverse tube to the two brackets.