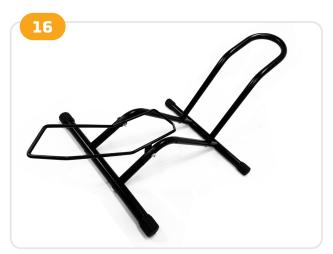

**16.**The bike stand should look like this after assembly. Make sure all the screws are tight enough before use.