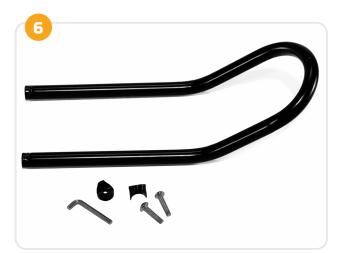

**11.** Separate the wheel frame, 2 screws with nut, and hex key.

**12.** There are three holes in this model: number 1 is for tires 4" wide, number 2 is for tires 3" and number 3 is for tires 2" or smaller.

**13.** Fit the wheel frame to the 2 brackets and the bolts with nuts.

**14.** Tighten the nut screws using the open-end wrench on one side and the hexagonal wrench on the other.

**15.** Tighten the nut screws using the open-end wrench on one side and the hexagonal wrench on the other.