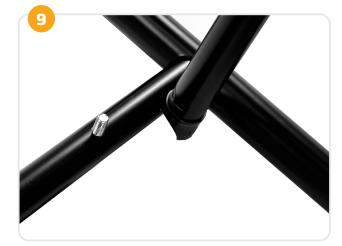

**9.** Fit the screw from the bottom up, joining the third bracket to the brackets attached to the transverse tube.

**10.** Tighten the screw, joining the third bracket to the brackets attached to the transverse tube.