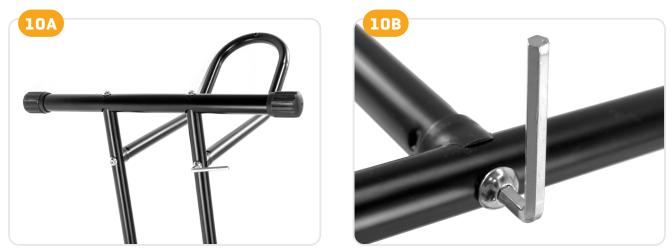

**11.** Separate the wheel frame, 2 screws with nut, and hex key.

**12.** There are three holes in this model: number 1 is for tires 4" wide, number 2 is for tires 3" and number 3 is for tires 2" or smaller.

**13.** Fit the wheel frame to the 2 brackets and the bolts with nuts.

**14.** Tighten the nut screws using the open-end wrench on one side and the hexagonal wrench on the other.

**15.** Tighten the nut screws using the open-end wrench on one side and the hexagonal wrench on the other.