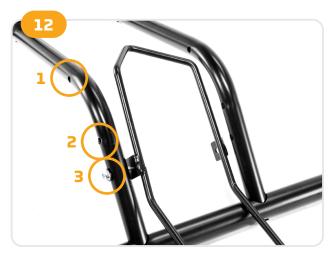

**11.** Separate the wheel frame, 2 screws with nut, and hex key.

**12.** There are three holes in this model: number 1 is for tires 4" wide, number 2 is for tires 3" and number 3 is for tires 2" or smaller.