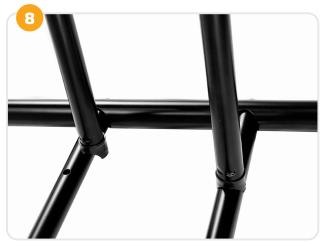

**6.** Separate the third bracket, the 2 solitary gaskets and 2 screws for the next step.

7. Add 1 solitaty gasket to each end of the third bracket.

**8.** Add the third bracket to the brackets attached to the transverse tube.

**9.** Fit the screw from the bottom up, joining the third bracket to the brackets attached to the transverse tube.

**10.** Tighten the screw, joining the third bracket to the brackets attached to the transverse tube.