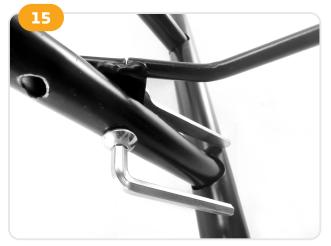

**13.** Fit the wheel frame to the 2 brackets and the bolts with nuts.

**14.** Tighten the nut screws using the open-end wrench on one side and the hexagonal wrench on the other.

**15.** Tighten the nut screws using the open-end wrench on one side and the hexagonal wrench on the other.