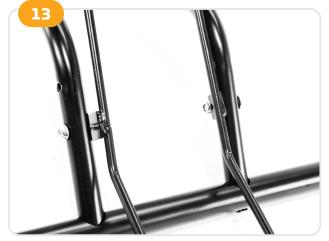

**13.** Fit the wheel frame to the 2 brackets and the bolts with nuts.

**14.** Tighten the nut screws using the open-end wrench on one side and the hexagonal wrench on the other.

**15.** Tighten the nut screws using the open-end wrench on one side and the hexagonal wrench on the other.