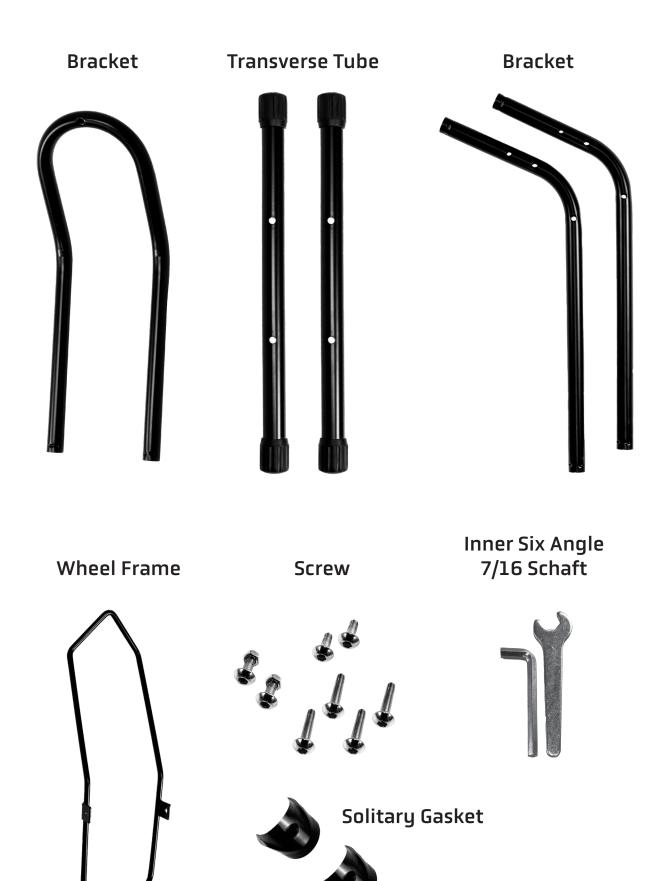

## **BIKE STAND ASSEMBLY**

Follow the instructions to assemble it correctly:

**1.** Separate a transverse tube, two brackets and two screws.

**3.** Tighten the screw using the hexagonal wrench that comes with the set.

**5.** Tighten the 2 screws using the hexagonal wrench that comes with the set.

**2.** Join the two brackets to the transversal tube, inserting the two screws to join the parts.

**4.** Attach the other transverse tube to the two brackets.